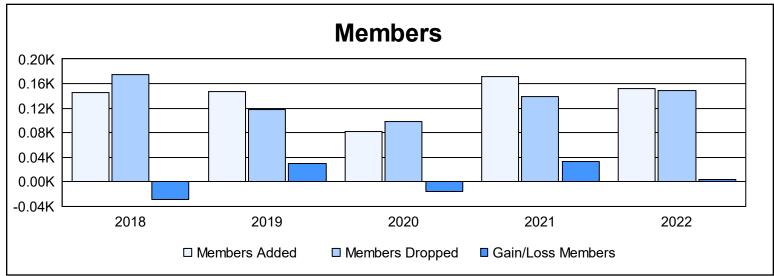

District 11 D2 As of June 2022 Cumulative

| Year      | New<br>Clubs | Dropped<br>Clubs | Gain/<br>Loss<br>Clubs | New<br>Members | Charter<br>Members | Reinstate<br>Members | Transfer<br>Members | Total<br>Member<br>Added | Total<br>Members<br>Dropped | Gain/<br>Loss<br>Members |
|-----------|--------------|------------------|------------------------|----------------|--------------------|----------------------|---------------------|--------------------------|-----------------------------|--------------------------|
| 2017-2018 | 0            | 2                | -2                     | 132            | 1                  | 7                    | 5                   | 145                      | 174                         | -29                      |
| 2018-2019 | 1            | 0                | 1                      | 120            | 20                 | 5                    | 2                   | 147                      | 118                         | 29                       |
| 2019-2020 | 0            | 0                | 0                      | 75             | 0                  | 5                    | 2                   | 82                       | 98                          | -16                      |
| 2020-2021 | 3            | 0                | 3                      | 94             | 74                 | 3                    | 1                   | 172                      | 139                         | 33                       |
| 2021-2022 | 0            | 1                | -1                     | 137            | 1                  | 7                    | 7                   | 152                      | 149                         | 3                        |
| Average   | 1            | 1                | 0                      | 112            | 19                 | 5                    | 3                   | 140                      | 136                         | 4                        |